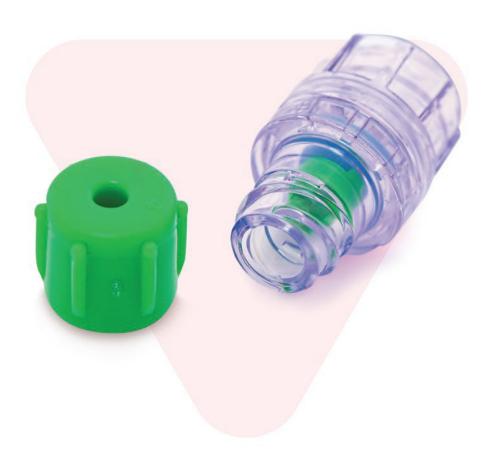

## LuerSite Valve

The LuerSite is designed for use with Luer lock and Luer slip connectors. One small push ensures a firm connection even with Luer slip syrignes. A closed silicone diaphragm stops flow until mechanically opened with a Luer device. LuerSite allows for bi-directional flow of up to 345mL/min upon actuation.

It is designed to ensure a low priming volume of 0.14mL and a pressure rating of 45Psi.

- Easy, multiple access with either Luer lock of Luer slip connectors
- (>) Low priming volume
- Lipid resistant and free of Latex and DEHP
- > Transparent for clear visibility